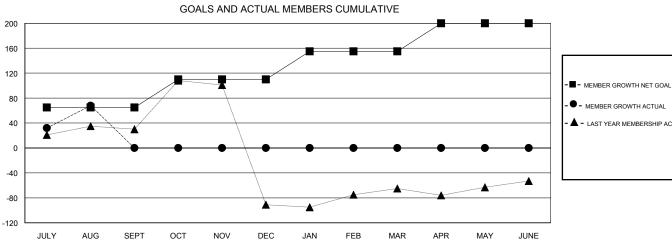

## LOCATION INDIA

**GMT CA** 

|               | Club          | s         |               | Members               |                           |                         |                                                    |  |  |  |
|---------------|---------------|-----------|---------------|-----------------------|---------------------------|-------------------------|----------------------------------------------------|--|--|--|
|               | RESULTS FOR   | 2018-2019 |               | RESULTS FOR 2018-2019 |                           |                         |                                                    |  |  |  |
| QUARTER       | NEW CLUB GOAL | NEW CLUBS | DROPPED CLUBS | QUARTER               | MEMBER GROWTH NET<br>GOAL | MEMBER GROWTH<br>ACTUAL | DROPPED<br>MEMBERS ACTUAL<br>(including transfers) |  |  |  |
| JULY/AUG/SEPT | 2             | 5         | 0             | JULY/AUG/SEPT         | 65                        | 170                     | 98                                                 |  |  |  |
| OCT/NOV/DEC   | 1             | 0         | 0             | OCT/NOV/DEC           | 45                        | 0                       | 0                                                  |  |  |  |
| JAN/FEB/MAR   | 1             | 0         | 0             | JAN/FEB/MAR           | 45                        | 0                       | 0                                                  |  |  |  |
| APR/MAY/JUNE  | 1             | 0         | 0             | APR/MAY/JUNE          | 45                        | 0                       | 0                                                  |  |  |  |

## GOALS AND ACTUAL NEW CLUBS CUMULATIVE

| JULY             | AUG | SEPT | OCT | NOV | DEC                                           | JAN | FEB | MAR                       | APR                                    | MAY                                                             | JUNE                       |     |  |  |     |
|------------------|-----|------|-----|-----|-----------------------------------------------|-----|-----|---------------------------|----------------------------------------|-----------------------------------------------------------------|----------------------------|-----|--|--|-----|
| DROPPED CLUBS: 0 |     |      |     |     | 29 CLUBS OF 86 ADDED 1 OR MORE<br>NEW MEMBERS |     |     |                           |                                        | GENDER DISTRIBUTION   MALE 2,518 (84.78%)   FEMALE 452 (15.22%) |                            |     |  |  |     |
| DROPPED MEMBERS  |     |      |     |     |                                               |     |     |                           | Women Percentage Fiscal Year Goal: 30% |                                                                 |                            |     |  |  |     |
| DECEASED         |     |      |     | 1   | CLICK HERE FOR CUMULATIVE                     |     |     | TOTAL FAMILY UNIT MEMBERS |                                        |                                                                 |                            | 751 |  |  |     |
| l o ll           |     |      |     |     | MEMBERSHIP DATA                               |     |     |                           |                                        | II                                                              | FAMILY MEMBERS PAYING HALF |     |  |  | 408 |
| TOTAL            |     |      | 9   | 98  |                                               |     |     |                           |                                        |                                                                 |                            |     |  |  |     |