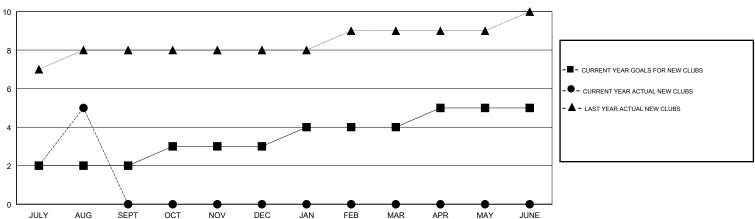

## LOCATION INDIA

**GMT CA** 

|               | Club          | s         |               | Members               |                           |                         |                                                    |  |  |  |
|---------------|---------------|-----------|---------------|-----------------------|---------------------------|-------------------------|----------------------------------------------------|--|--|--|
|               | RESULTS FOR   | 2018-2019 |               | RESULTS FOR 2018-2019 |                           |                         |                                                    |  |  |  |
| QUARTER       | NEW CLUB GOAL | NEW CLUBS | DROPPED CLUBS | QUARTER               | MEMBER GROWTH NET<br>GOAL | MEMBER GROWTH<br>ACTUAL | DROPPED<br>MEMBERS ACTUAL<br>(including transfers) |  |  |  |
| JULY/AUG/SEPT | 2             | 5         | 0             | JULY/AUG/SEPT         | 65                        | 170                     | 98                                                 |  |  |  |
| OCT/NOV/DEC   | 1             | 0         | 0             | OCT/NOV/DEC           | 45                        | 0                       | 0                                                  |  |  |  |
| JAN/FEB/MAR   | 1             | 0         | 0             | JAN/FEB/MAR           | 45                        | 0                       | 0                                                  |  |  |  |
| APR/MAY/JUNE  | 1             | 0         | 0             | APR/MAY/JUNE          | 45                        | 0                       | 0                                                  |  |  |  |

## GOALS AND ACTUAL NEW CLUBS CUMULATIVE

| JULY             | AUG | SEPT | OCT | NOV | DEC                                           | JAN | FEB | MAR                       | APR                                    | MAY                                                             | JUNE                       |     |  |  |     |
|------------------|-----|------|-----|-----|-----------------------------------------------|-----|-----|---------------------------|----------------------------------------|-----------------------------------------------------------------|----------------------------|-----|--|--|-----|
| DROPPED CLUBS: 0 |     |      |     |     | 29 CLUBS OF 86 ADDED 1 OR MORE<br>NEW MEMBERS |     |     |                           |                                        | GENDER DISTRIBUTION   MALE 2,518 (84.78%)   FEMALE 452 (15.22%) |                            |     |  |  |     |
| DROPPED MEMBERS  |     |      |     |     |                                               |     |     |                           | Women Percentage Fiscal Year Goal: 30% |                                                                 |                            |     |  |  |     |
| DECEASED         |     |      |     | 1   | CLICK HERE FOR CUMULATIVE                     |     |     | TOTAL FAMILY UNIT MEMBERS |                                        |                                                                 |                            | 751 |  |  |     |
| l o ll           |     |      |     |     | MEMBERSHIP DATA                               |     |     |                           |                                        | II                                                              | FAMILY MEMBERS PAYING HALF |     |  |  | 408 |
| TOTAL            |     |      | 9   | 98  |                                               |     |     |                           |                                        |                                                                 |                            |     |  |  |     |